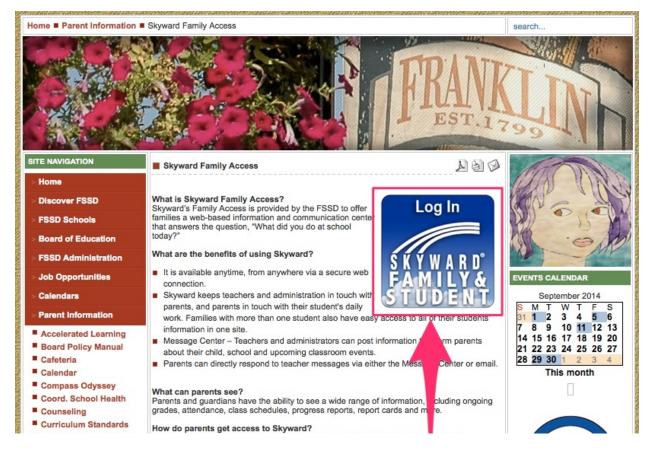

## **Family Access Translation**

1. Go to http://www.fssd.org. Click Parent Information - Skyward Family Access. Then click the

Log In to Skyward button.

2. Enter your username and password and click Sign In.